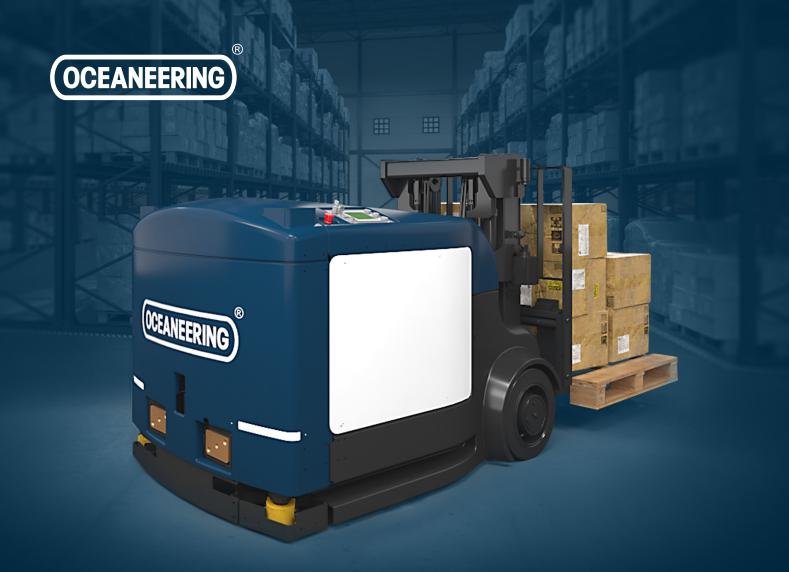

## **OMR Products and Services**

Our mobile robot systems consist of one or more robots from our forklift and underride families, advanced supervisory software, and supporting infrastructure. Integration management ensures that these turnkey logistic systems are optimized to suit customer needs and seamlessly interface with other processes.

MaxMover™ CB D 2000

CompactMover™ FOL U 1200

CompactMover™ Conveyor U 400

UniMover™ U 1500

UniMover™ 0 600

UniMover™ D 100

We can support your systems with **OMR Supervisory Software** that incorporates cloud, industrial internet of things (IIoT), machine learning, and big data technologies to present a streamlined view of operations to enable better decision-making. Additional support is available via our comprehensive **Lifecycle Services** that ensure the continuity and performance of our systems with quick, professional support anywhere in the world, 24/7.